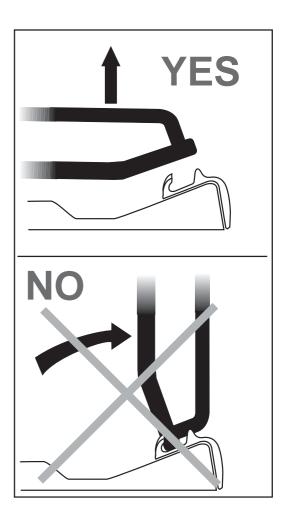

# **Cast Iron Pan Supports**

The hob has cast iron pan supports.

Take care when removing them. They are very heavy and could damage the hob or your kitchen furniture if you let them fall down.

To keep the pan supports in the correct position, they are hooked into hinges at the back of the hob. When removing the pan supports, lift them up as shown in the diagram. Never turn the pan supports on the hinges, this could damage them.